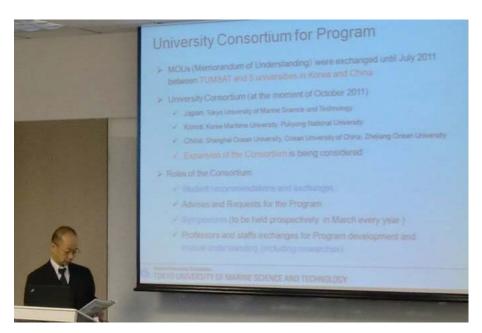

During this visit we presented our university's program that was adopted in FY2010 by the Ministry of Education, Culture, Sports, Science and Technology as part of its Program for Advanced Professional Training through Japan-China-Korea Interuniversity Exchanges to Professor Jang and other Pukyong National University officials and we exchanged opinions about academic exchange between the two universities focusing on the reception of exchange students at our university.