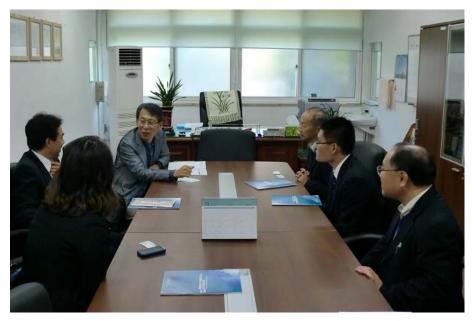

## Visit to Korea Maritime University

Professor Shuichi Satoh and Associate Professor Daisuke Watanabe, along with 5 other university officials, visited Korea Maritime University on the 26<sup>th</sup> October, 2011. Our university entered into an international exchange agreement with Korea Maritime University in 1997 and has since been cultivating academic exchange.

We hope that this visit will lead to further expansion and development of academic exchange between the two universities.

Professor Satoh presenting the project

Meeting between Tokyo University of Marine Science and Technology (right) and Korea Maritime University (left)